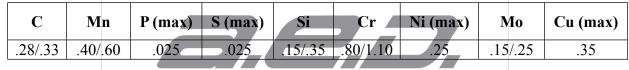

### **PRODUCT DETAILS**





# 4130 CHROME MOLY BAR

4130 Chrome Moly Alloy Steel is AED Motorsport Products' signature material. We supply 4130 in various forms to customers virtually anywhere in the world!

"Chrome Moly," an abbreviation for chromium molybdenum, is a general purpose alloy steel that has been widely used by the motorsports industries for many years.

Weldability, fabrication and mild hardenability make it a popular choice in all forms - tube, bar, sheet, and plate.

## 4130 Chemical Analysis



MOTORSPORT PRODUCTS

#### 4130 BAR

AED stocks 4130 bars in a several sizes and shapes, but round bars tend to be the most commonly available. Flat, square and hex bars may be available at different times. 4130 bars are produced in "random lengths" that can range between 11 to 13 feet long. The best pricing is always when you order full lengths, which can be cut for economical shipping methods. AED also offers "cut-to-size" pieces.

Nearly all of our 4130 bars are produced as "Cold Finished Normalized," which is also known as "Condition D4". 4130 bars generally meet several AMS specifications, but the most common are AMS-S-6758 and AMS-S-6348, but several others may also apply.

## 4130 Bar Typical Mechanical Properties:

Condition F (hardened and tempered) \*

| Tensile Strength (psi) |